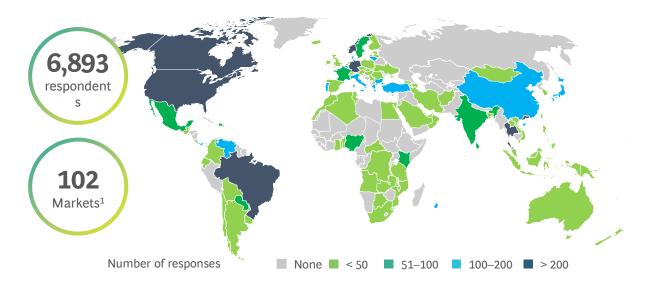

# Our survey drew responses from almost 6,900 participants in 102 markets across various industries and seniority levels

**Source:** 2023 BCG/WFPMA proprietary web survey and analysis (n = 6,893).

Note: "Other" and "N/A" responses are not included in this overview. Because of rounding, not all sector percentages add up to 100%.