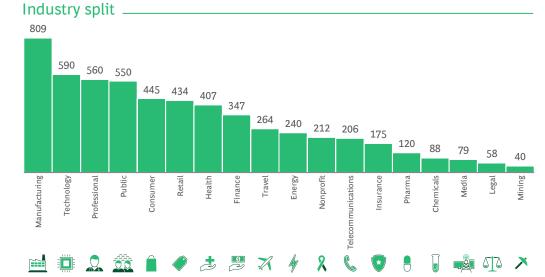

# Our survey drew responses from almost 6,900 participants in 102 markets across various industries and seniority levels

**Source:** 2023 BCG/WFPMA proprietary web survey and analysis (n = 6,893).

Note: "Other" and "N/A" responses are not included in this overview. Because of rounding, not all sector percentages add up to 100%.