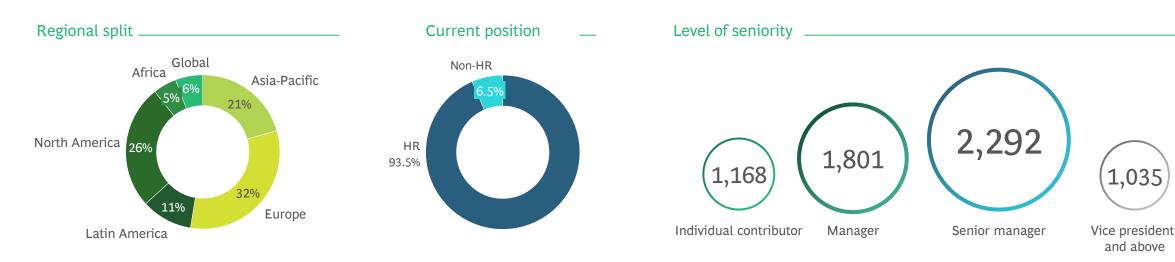

# Our survey drew responses from almost 6,900 participants in 102 markets across various industries and seniority levels

**Source:** 2023 BCG/WFPMA proprietary web survey and analysis (n = 6,893).

Note: "Other" and "N/A" responses are not included in this overview. Because of rounding, not all sector percentages add up to 100%.