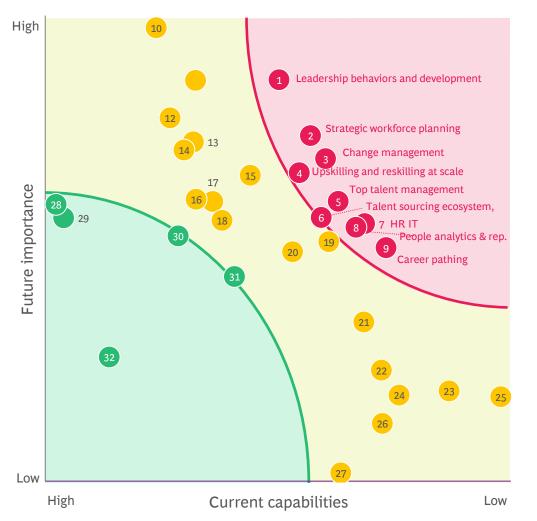

## Segmenting HR topics by Current Capabilities and Future Importance identifies People Management priorities

| - |        |      |    |     |
|---|--------|------|----|-----|
|   | Strong | need | to | act |

 Leadership behaviors and development
 Strategic workforce planning
 Change management capabilities
 Upskilling & reskilling at scale
 Top talent management
 Talent sourcing ecosystem
 HR IT architecture, operation & cloud software
 People analytics & reporting
 Career pathing

Medium need to act 10 People & HR strategy 11 Employee engagement & wellbeing 12 Employer branding 13 Recruiting strategy & process 14 Purpose & culture activation 15 Rewards & recognition 16 Onboarding 17 Performance management 18 HR staff capabilities 19 Organizational development and design 20 Diversity, equality & inclusion mgmt. 21 Agile principles 22 Sustainability & ESG standards 23 Employee journey management 24 Staffing & mobility management 25 HR digital solutions (e.g., HR robotics) 26 Restructuring management 27 HR Shared services

Low need to act
28 Health & safety
29 Employee relations
30 Flexible work schemes
31 HR organization & governance
32 Policy management

Globa

7

Source: 2023 BCG/WFPMA proprietary web survey and analysis (n = 6,842). Note: Based on answers "high" and "somewhat high"