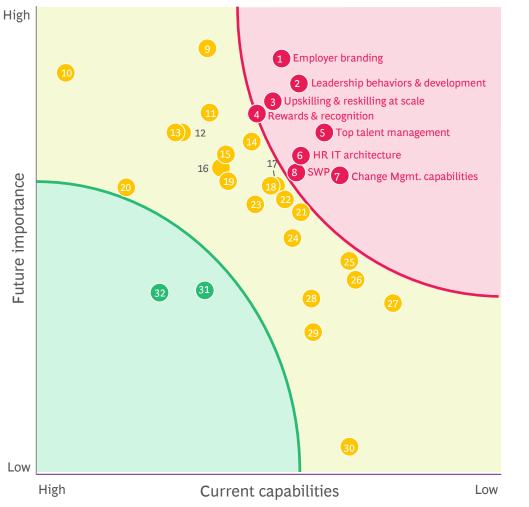

-2 🦊       |
| Restructuring management                        | 76%     | 31         | 27         | -4 🦊       |
| HR shared services                              | <br>68% | 32         | 31         | -1 4       |

Source: 2023 BCG/WFPMA proprietary web survey and analysis (Global n = 6,842, Greece total n = 144), 2021 BCG/WFPMA proprietary web survey and analysis (Global n = 6,686, Greece n = 131)

#### Greece 2023 vs. 2021 comparison

Future importance of Health & safety, Talent sourcing ecosystem and Diversity, equity & inclusion mgnt. ranked significantly <u>higher</u>

Greece

Future importance of Flexible work schemes ranked significantly <u>lower</u>

## Segmenting HR topics by Current Capabilities and Future Importance identifies People Management priorities in the Greek market



Strong need to act

#### Employer branding

- 2 Leadership behaviors & development
- 3 Upskilling & reskilling at scale
- 4 Rewards & recognition
- 5 Top talent management
- 6 HR IT architecture & operation & cloud
- software 7 Change management capabilities
- 8 Strategic workforce planning

- Medium need to act
- 9 People & HR strategy
- 10 Health & safety
- 11 Employee engagement & well-being
- 12 Recruiting strategy & process
- 13 Onboarding
- 14 Talent sourcing ecosystem
- 15 Performance management
- 16 Diversity, equity & inclusion mgmt
- 17 Purpose & culture activation
- 18 Sustainability & ESG standards
- 19 HR staff capabilities
- 20 Employee relations
- 21 People analytics & reporting
- 22 Organizational development & design
- 23 HR organization & governance
- 24 Employee journe