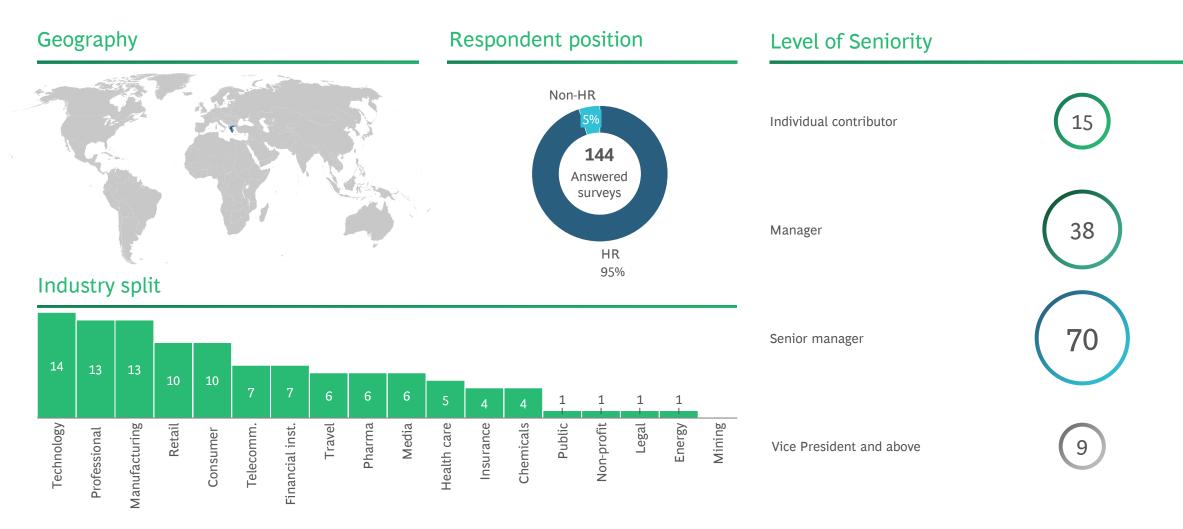

# Our survey drew responses from almost 6,900 participants in 102 markets across various industries and seniority levels

**Source:** 2023 BCG/WFPMA proprietary web survey and analysis (n = 6,893).

Note: "Other" and "N/A" responses are not included in this overview. Because of rounding, not all sector percentages add up to 100%.

# Our survey drew 144 responses from Greece

Source: 2023 BCG/WFPMA proprietary web survey and analysis (Global n = 6,893, Greece total n = 144). Not Included: N/A and other answers (Industry split: 35 respondents in other industries, Level of Seniority split: 12 respondents in other categories) Greece