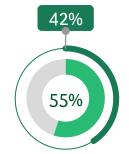

# Our survey drew 144 responses from Greece

Source: 2023 BCG/WFPMA proprietary web survey and analysis (Global n = 6,893, Greece total n = 144). Not Included: N/A and other answers (Industry split: 35 respondents in other industries, Level of Seniority split: 12 respondents in other categories) Greece