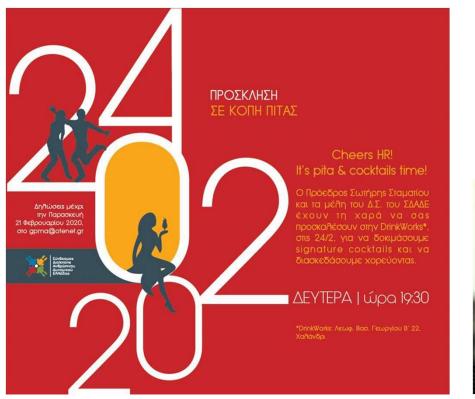

#### 2020 | Elections

Ο Πρόεδρος Σωτήρης Σταματίου και το Δ.Σ. του ΣΔΑΔΕ προσκαλούν τους HeRoes του HR. τη Δευτέρα 29 Ιουνίου 2020, στη θερινή εκδήλωση του ΣΔΑΔΕ, στο Κολλέγιο Αθηνών\* [Λέσχη ΣΑΚΑ].

Στις 18:00 τα τακτικά μέλη ψηφίζουν το νέο Δ.Σ. με δια χώσης παρουσία, στον ανοιχτό χώρο του Κολλεγίου και με όλα τα αναγκαία μέτρα προφύλαξης.

Στις 20:30 διασκεδάζουμε μαζί με το νέο Δ.Σ.

Δήλωση συμμετοχής έως την Πέμπτη 25 Ιουνίου 2020 oro gpma@otenet.gr Η πρόσκληση ισχύει για ένα άτομο.

\*Στεφάνου Δέλτα 15. Π. Ψυχικό (δωρεάν ατάθμευση εντός του χώρου του Καλλεγίου]