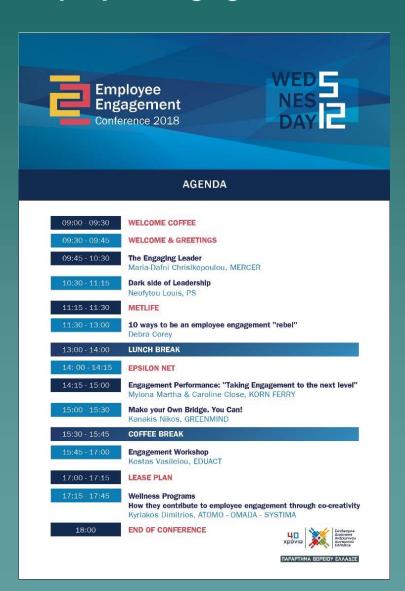

#### Employee Engagement Conference - December 5th, 2018

### Workshop with Debra Corey – December 6<sup>th</sup>

#### WORKSHOP

OMINHTPIA DEBRA COREY

REMRITH 6 AEKEMBPIOY 2018

HOTEL NIKOPOLIS

TIME 09:00-12:00

FIRST COME FIRST SERVED

ΚΟΣΤΟΣ WORKSHOP

Μέλη Ι ΔΩΡΕΑΝ Μη μέλη Ι 50€